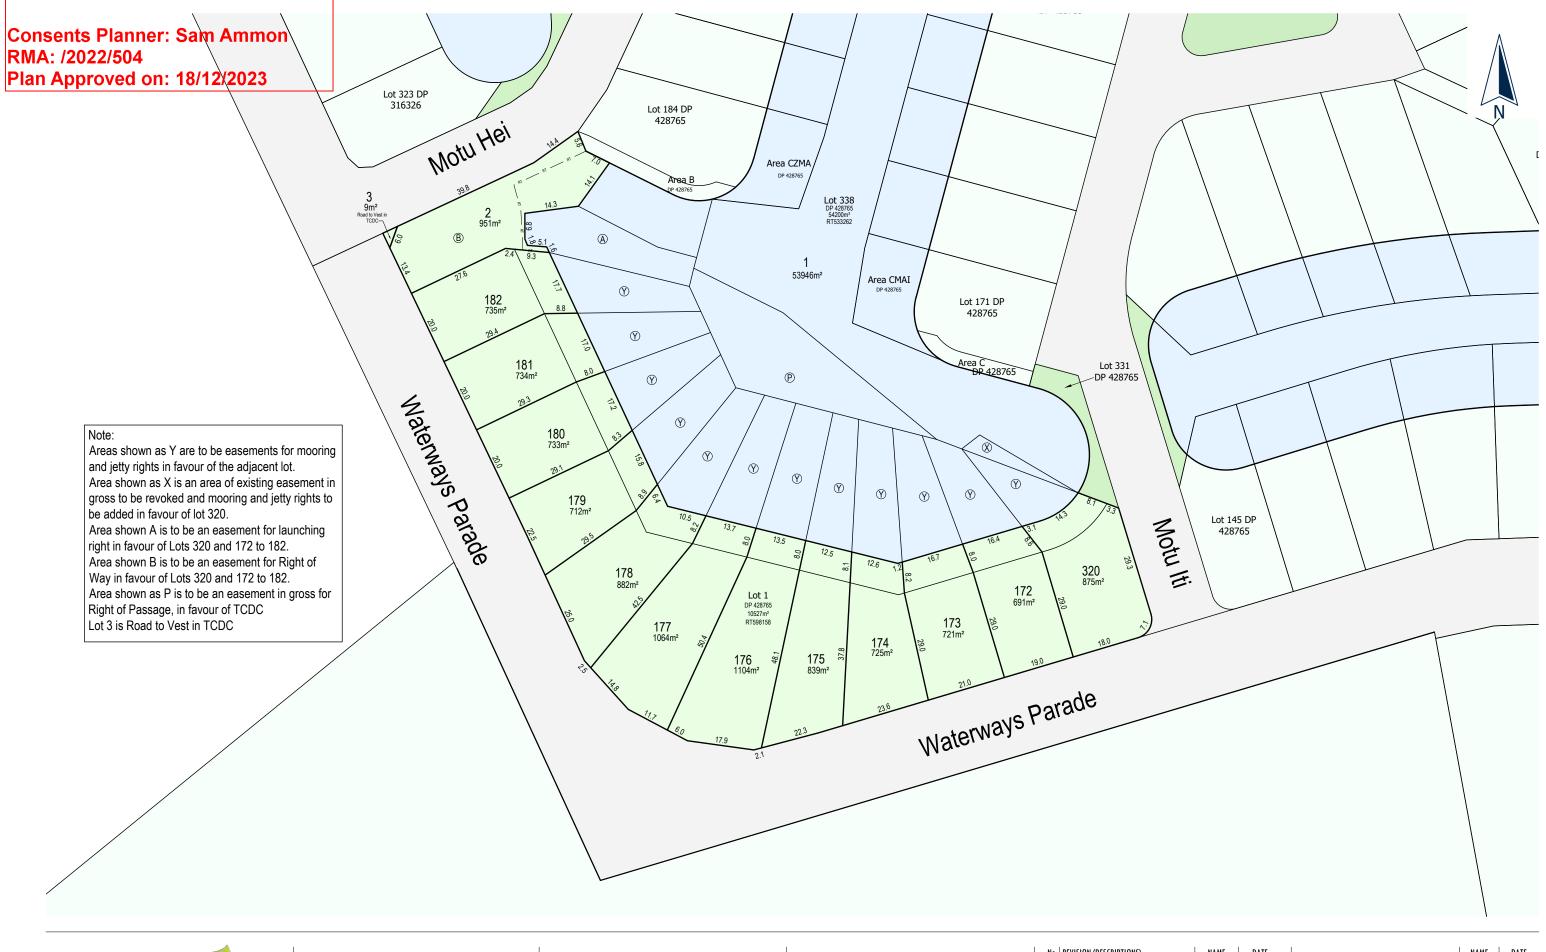

Hopper Developments Stage 4 Pauanui Waterways Lots 1 - 3, 172 - 182 & 320 Being a Proposed Subdivision of Lots 1 and 338 DP 428765

| FOR CONSENT |                         |      |            |  |  |
|-------------|-------------------------|------|------------|--|--|
| D           | Issued for Consent      | MB   | 20/02/2023 |  |  |
| (           | Issued for Consent      | MB   | 19/12/2022 |  |  |
| В           | Issued for Consent      | MB   | 10/01/2020 |  |  |
| Α           | Issued for Consent      | MB   | 22/07/2020 |  |  |
| No.         | REVISION (DESCRIPTIONS) | NAME | DATE       |  |  |