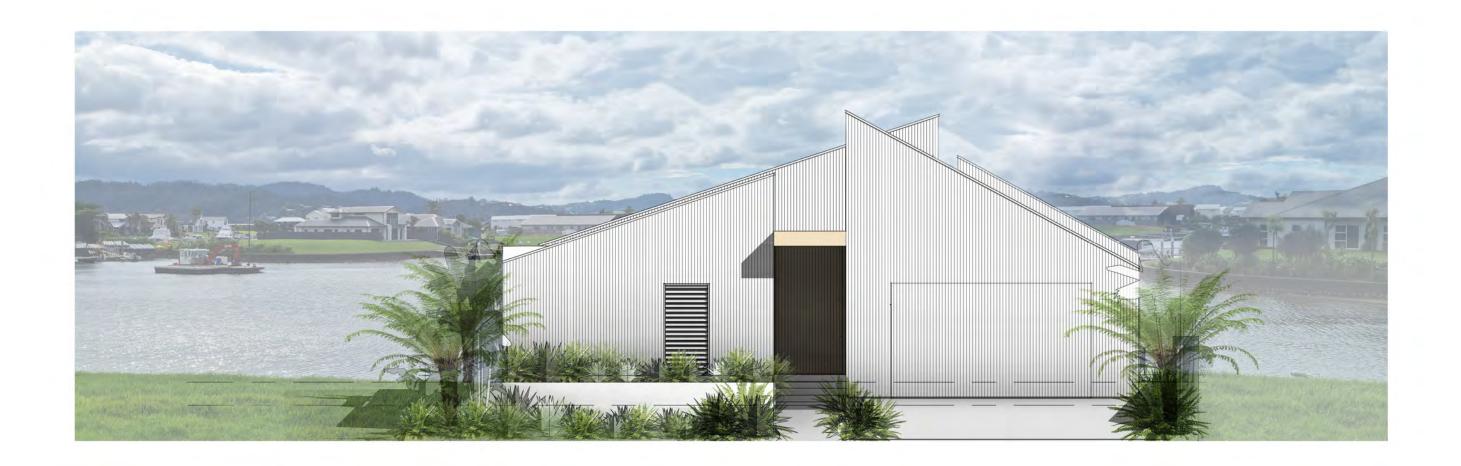

ided inspiration for the angular roof forms expressed here. Roofs peek out as you experience this design from different vantage points.

Lush gardens and clever landscaping blur the boundary between inside and out. Landscaping is once again underpinned by a connection to the beach and how a house may be intertwined with its surroundings.

The are split level decks to the canal frontage. An outdoor lounge provides a front and centre entertainment spot. This is all just a few steps away from your very own boat jetty. A ramp offers an alternative way to access your jetty and load your paddle board onto the boat. A garden to the north west forms an outdoor room vital to canal living.



Site Pan & Floor Plan 1:100@a3

# oslot 173.















### **Elevation - Street View**

## oslot 173.





### **Elevation - Street View**

## oslot 173.





# thank you.