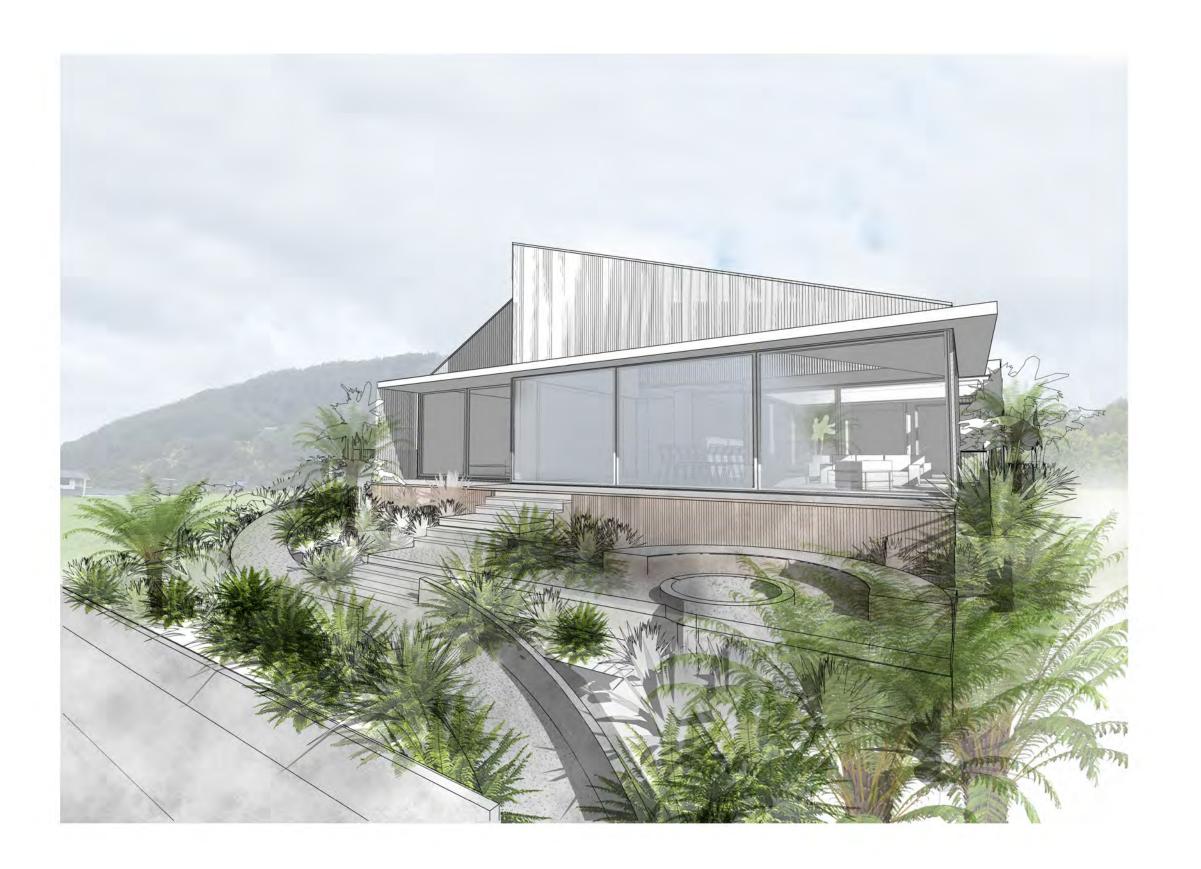

As you walk along the Coromandel's beautiful beaches, Kiwi baches peek out over the sand dunes to say hello. A-frames, original low pitched shacks, or newer homes built across the generations play 'hide or peek'. The idea of 'peeking baches' provided inspiration for the angular roof forms expressed here. Roofs peek out as you experience this design from different vantage points.

Lush gardens and clever landscaping blur the boundary between inside and out. Landscaping is once again underpinned by a connection to the beach and how a house may be intertwined with its surroundings.

### **Elevation - Street View**