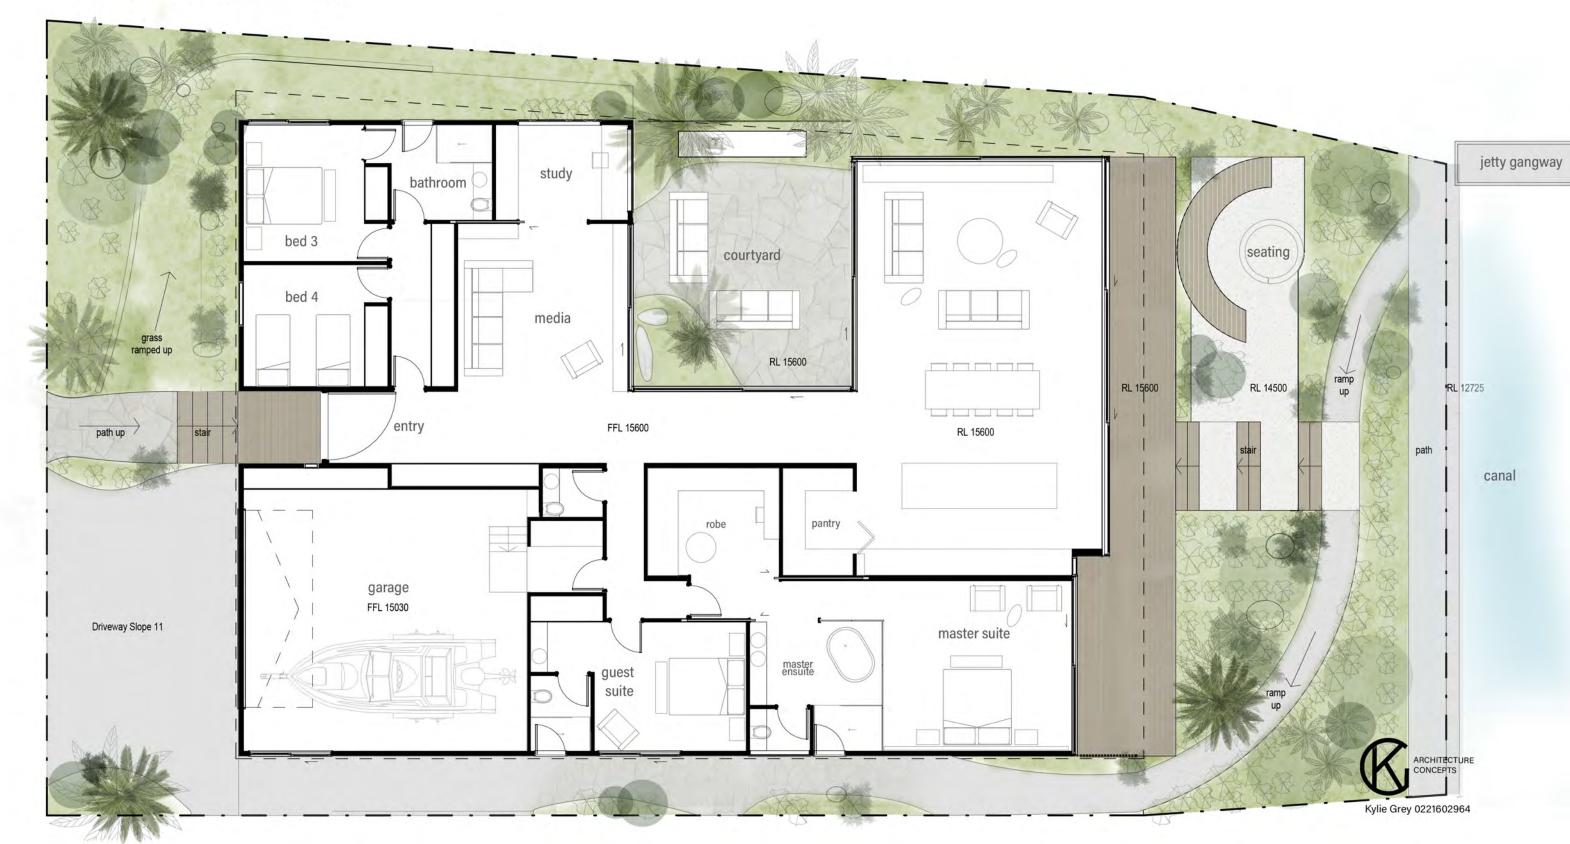

### o4 lot 173.

North-facing 721sqm Garage Build Platform, Main Build Platform 8m Canal Yard, 5m Garage Yard, 1.5m Side Yards 45% Site Coverage 8m Max Height 1 level home
Wide Canal Frontage
2x Living Spaces
4 bedroom/2 Ensuites including large Master
Powder Room
Study
Oversized 2 Car Garage/Boat Garage
Extensive Outdoor Living including Sheltered Covered Courtyard

#### Coastal holiday living!

This is a 721 square metre site with a north facing canal frontage.

This design concept showcases a single level home. A wide canal frontage means there are canal views from the kitchen, dining and living, as well as a master bedroom. High ceilings and floor to ceiling glass maximise canal views.

The media room looks through the courtyard garden and main living spaces to the canal. An oversized double garage has the length to store a trailer boat or extra Pauanui water toys. Coastal living is at the forefront of all design decisions for the Lot 173 concept design.

The are split level decks to the canal frontage. An outdoor lounge provides a front and centre entertainment spot. This is all just a few steps away from your very own boat jetty. A ramp offers an alternative way to access your jetty and load your paddle board onto the boat. A garden to the north west forms an outdoor room vital to canal living.

Site Pan & Floor Plan 1:100@a3