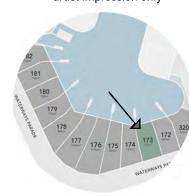

### o4 lot 173.

North-facing 721sqm Garage Build Platform, Main Build Platform 8m Canal Yard, 5m Garage Yard, 1.5m Side Yards 45% Site Coverage 8m Max Height 1 level home
Wide Canal Frontage
2x Living Spaces
4 bedroom/2 Ensuites including large Master
Powder Room
Study
Oversized 2 Car Garage/Boat Garage
Extensive Outdoor Living including Sheltered Covered Courtyard

#### Coastal holiday living!

This is a 721 square metre site with a north facing canal frontage.

This design concept showcases a single level home. A wide canal frontage means there are canal views from the kitchen, dining and living, as well as a master bedroom. High ceilings and floor to ceiling glass maximise canal views.