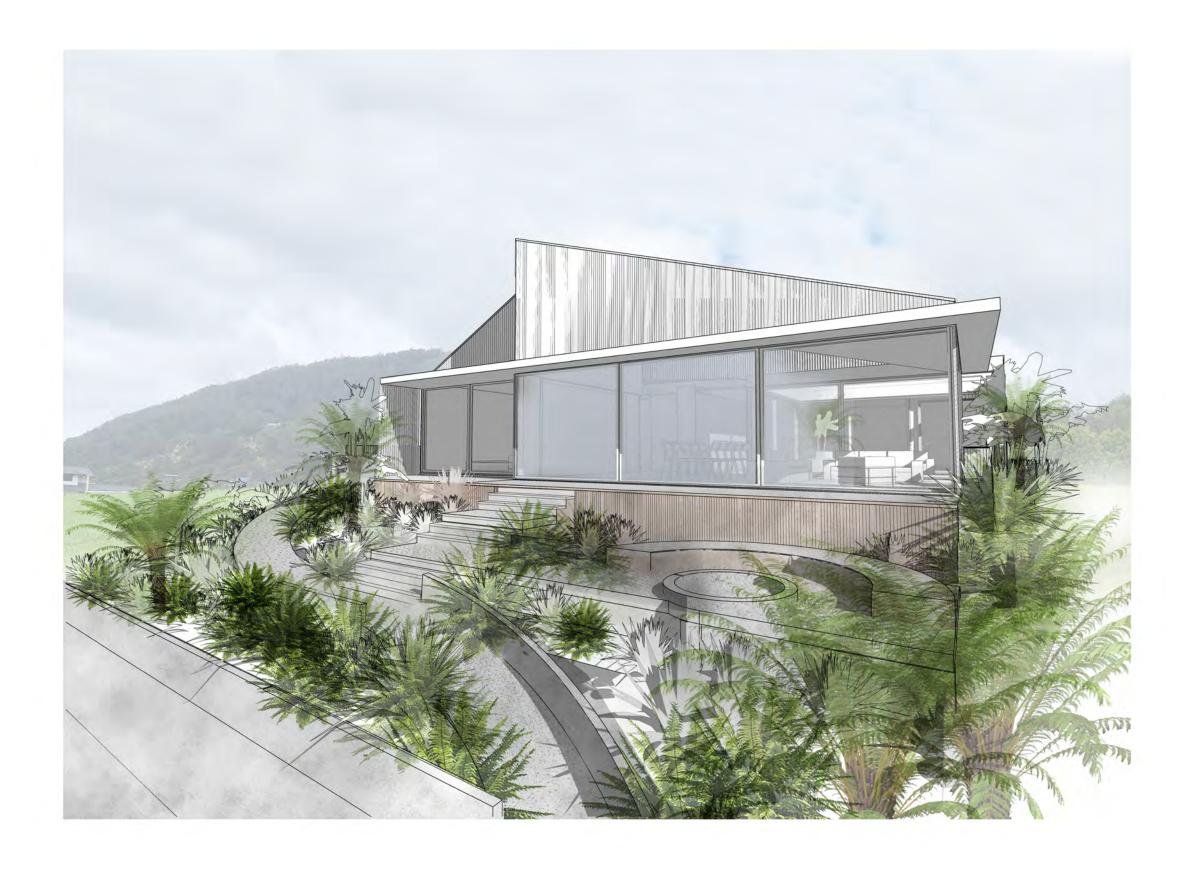

#### Coastal holiday living!

This is a 721 square metre site with a north facing canal frontage.

This design concept showcases a single level home. A wide canal frontage means there are canal views from the kitchen, dining and living, as well as a master bedroom. High ceilings and floor to ceiling glass maximise canal views.

The media room looks through the courtyard garden and main living spaces to the canal. An oversized double garage has the length to store a trailer boat or extra Pauanui water toys. Coastal living is at the forefront of all design decisions for the Lot 173 concept design.

As you walk along the Coromandel's beautiful beaches, Kiwi baches peek out over the sand dunes to say hello. A-frames, original low pitched shacks, or newer homes built across the generations play 'hide or peek'. The idea of 'peeking baches' provided inspiration for the angular roof forms expressed here. Roofs peek out as you experience this design from different vantage points.

Lush gardens and clever landscaping blur the boundary between inside and out. Landscaping is once again underpinned by a connection to the beach and how a house may be intertwined with its surroundings.

The are split level decks to the canal frontage. An outdoor lounge provides a front and centre entertainment spot. This is all just a few steps away from your very own boat jetty. A ramp offers an alternative way to access your jetty and load your paddle board onto the boat. A garden to the north west forms an outdoor room vital to canal living.