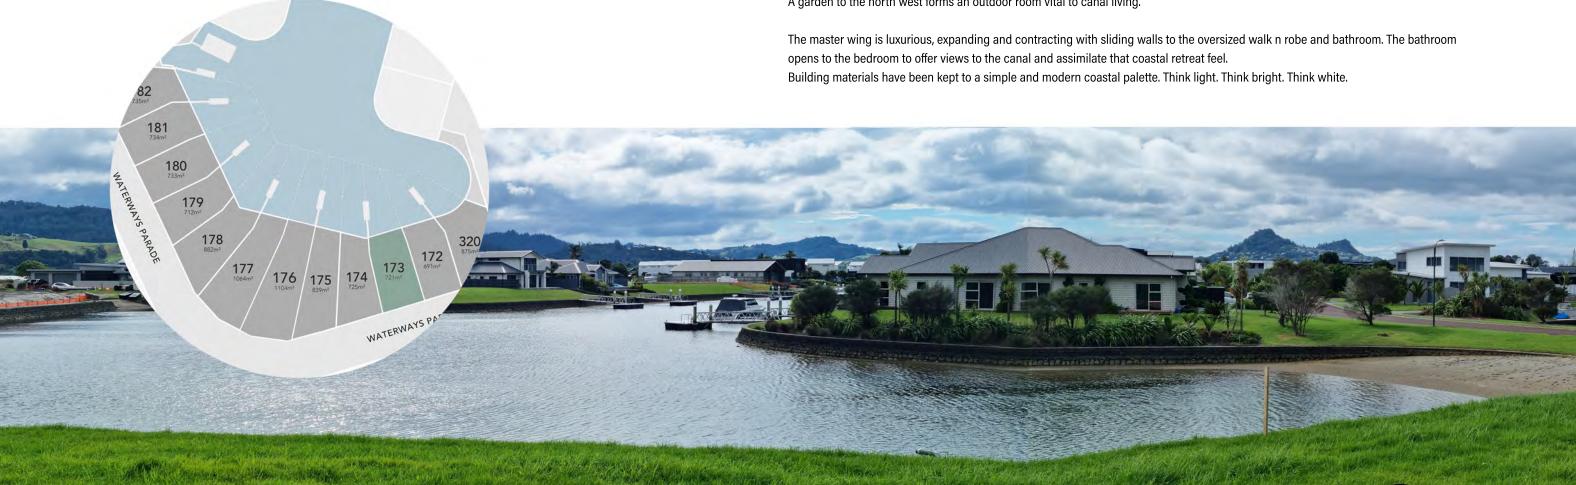

### o4 lot 173.

North-facing 721sqm Garage Build Platform, Main Build Platform 8m Canal Yard, 5m Garage Yard, 1.5m Side Yards 45% Site Coverage 8m Max Height 1 level home
Wide Canal Frontage
2x Living Spaces
4 bedroom/2 Ensuites including large Master
Powder Room
Study
Oversized 2 Car Garage/Boat Garage
Extensive Outdoor Living including Sheltered Covered Courtyard

#### Coastal holiday living!

This is a 721 square metre site with a north facing canal frontage.

This design concept showcases a single level home. A wide canal frontage means there are canal views from the kitchen, dining and living, as well as a master bedroom. High ceilings and floor to ceiling glass maximise canal views.

The are split level decks to the canal frontage. An outdoor lounge provides a front and centre entertainment spot. This is all just a few steps away from your very own boat jetty. A ramp offers an alternative way to access your jetty and load your paddle board onto the boat. A garden to the north west forms an outdoor room vital to canal living.