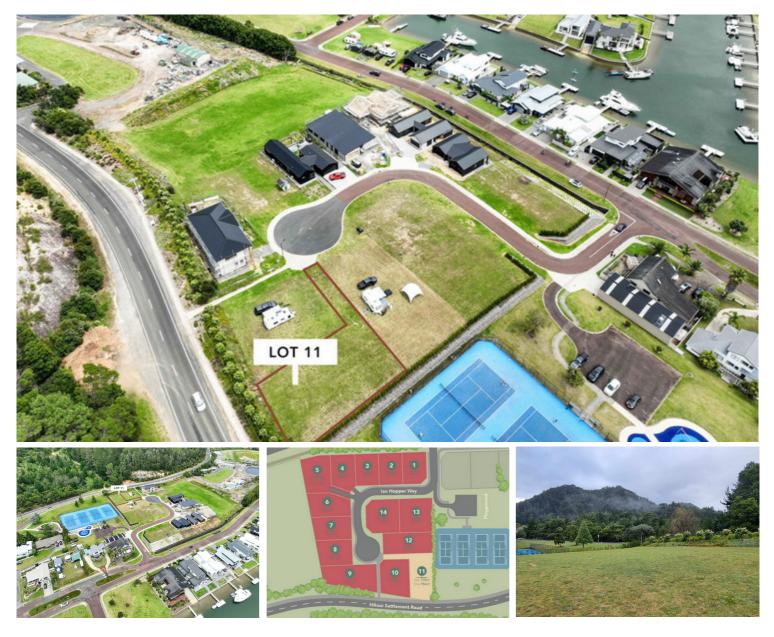

## The Last One - Lot 11 Pauanui Waterways Section

Land Size 784 m2

Christine Ridley Group Sales Manager 021 495 598 christine@hoppers.co.nz

This is your last chance to secure your slice of paradise, with the last section available at Pauanui Waterways.

This 784m2 site is the perfect place to build your dream home with a flat and ready-to-build site and services onsite. This section is part of the Terraces subdivision in the exclusive Pauanui Waterways on the Coromandel Peninsula, and is set in a prime location, within a stone's throw of the Waterway beach, as well as tennis courts and playground.