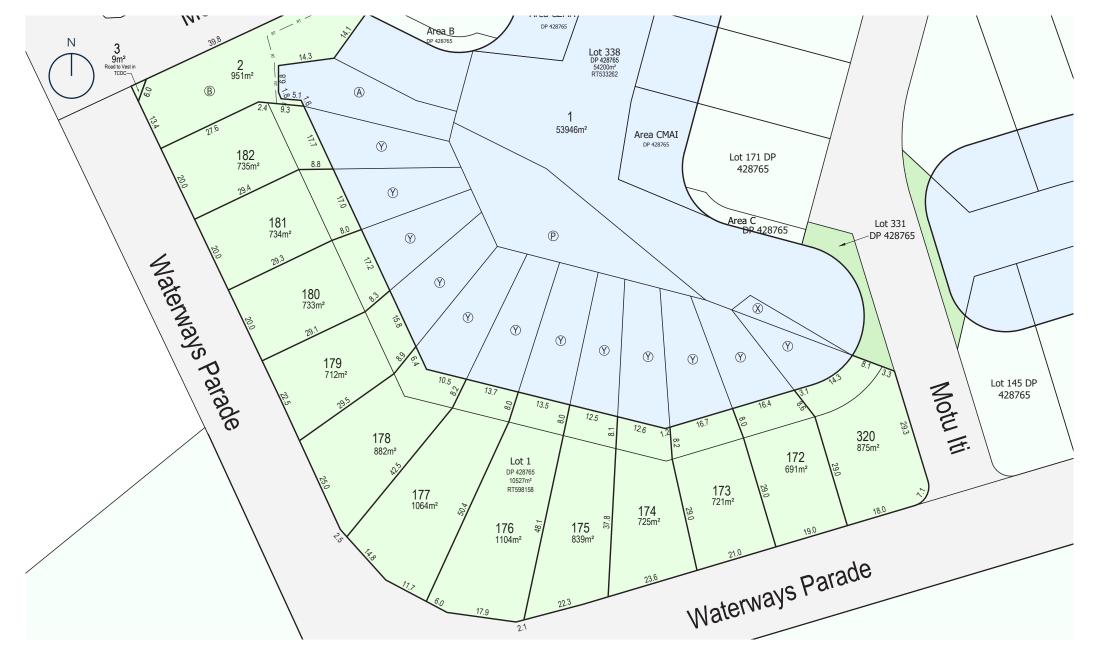

## Scheme Plan

Waterways Parade, Pauanui | Christine: 021 495 598 | christine@hoppers.co.nz | pauanuiwaterways.co.nz

\*This plan should be used as a reference guide only. Prices are subject to change at anytime. Please enquire with our staff about site specific information.

## Price List

| LOT NO. | AREA               | MOORING | BASELINE PRICE |
|---------|--------------------|---------|----------------|
| 182     | 735m <sup>2</sup>  | 20m     | \$1,900,000    |
| 181     | 734m <sup>2</sup>  | 20m     | \$1,800,000    |
| 180     | 733m <sup>2</sup>  | 20m     | \$1,800,000    |
| 179     | 712m <sup>2</sup>  | 20m     | \$1,800,000    |
| 178     | 882m <sup>2</sup>  | 22m     | \$2,000,000    |
| 177     | 1064m <sup>2</sup> | 22m     | \$2,500,000    |
| 176     | 1104m <sup>2</sup> | 22m     | \$2,500,000    |
| 175     | 839m <sup>2</sup>  | 22m     | \$2,000,000    |
| 174     | 725m <sup>2</sup>  | 22m     | \$1,800,000    |
| 173     | 721m <sup>2</sup>  | 22m     | \$1,800,000    |
| 172     | 691m <sup>2</sup>  | 20m     | \$1,800,000    |
| 320     | 875m <sup>2</sup>  | 17m     | \$2,000,000    |