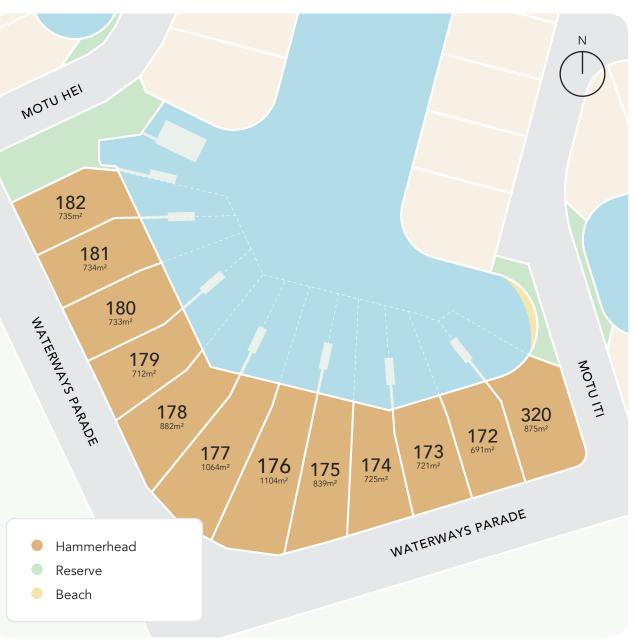

## Price List

| LOT NO. | AREA               | MOORING | BASELINE PRICE |
|---------|--------------------|---------|----------------|
| 182     | 735m <sup>2</sup>  | 20m     | \$1,900,000    |
| 181     | 734m <sup>2</sup>  | 20m     | \$1,800,000    |
| 180     | 733m <sup>2</sup>  | 20m     | \$1,800,000    |
| 179     | 712m <sup>2</sup>  | 20m     | \$1,800,000    |
| 178     | 882m <sup>2</sup>  | 22m     | \$2,000,000    |
| 177     | 1064m <sup>2</sup> | 22m     | \$2,500,000    |
| 176     | 1104m <sup>2</sup> | 22m     | \$2,500,000    |
| 175     | 839m <sup>2</sup>  | 22m     | \$2,000,000    |
| 174     | 725m <sup>2</sup>  | 22m     | \$1,800,000    |
| 173     | 721m <sup>2</sup>  | 22m     | \$1,800,000    |
| 172     | 691m <sup>2</sup>  | 20m     | \$1,800,000    |
| 320     | 875m <sup>2</sup>  | 17m     | \$2,000,000    |

Waterways Parade, Pauanui | Christine: 021 495 598 | christine@hoppers.co.nz | pauanuiwaterways.co.nz